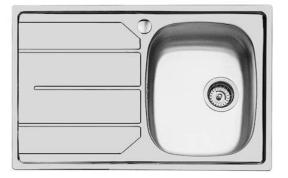

### Sink S1000

Bowl on the right Kitchen Sinks Code: 1179 061

### DETAILS

| Edge/Installation Type | Standard (8 mm Edge)                                            |
|------------------------|-----------------------------------------------------------------|
| Finish                 | Foster brushed                                                  |
| Material               | AISI 304 stainless steel                                        |
| Texture                | Foster brushed                                                  |
| Base                   | 45 cm                                                           |
| Dimensions             | 790 x 500 mm                                                    |
| Standard fittings      | Fixing hooks, gasket, drain, overflow and siphon, boxed packing |
| Mixer holes            | 1 standard hole                                                 |
| Built-in hole          | 770x480 mm                                                      |

# Foster ==

| Drainer                   | Yes                                                                                                                                                                                                                      |
|---------------------------|--------------------------------------------------------------------------------------------------------------------------------------------------------------------------------------------------------------------------|
| Width                     | 79 cm                                                                                                                                                                                                                    |
| Bowl dimension            | 340x400mm                                                                                                                                                                                                                |
| Number of bowls           | 1 bowl                                                                                                                                                                                                                   |
| Waste fitting             | 3,5" drain                                                                                                                                                                                                               |
| FEATURES                  |                                                                                                                                                                                                                          |
| Added value               | Foster uses steel thicknesses higher than those used on average by other manufacturers. This is how, thanks to our long experience, we know how to make sinks of superior quality and with a better resistance to aging. |
| Basket 3,5" waste fitting | The drain is equipped with a large 3.5" drain, with the practical basket cap that prevents the discharge of solid parts.                                                                                                 |
| Sliding brackets          |                                                                                                                                                                                                                          |