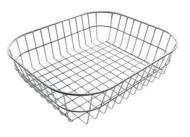

| Foster uses steel thicknesses higher than those used on average by other manufacturers. This is how, thanks to our long experience, we know how to make sinks of superior quality and with a better resistance to aging. |
| Basket 3,5" waste fitting | The drain is equipped with a large 3.5" drain, with the practical basket cap that prevents the discharge of solid parts.                                                                                                 |
| Sliding brackets          |                                                                                                                                                                                                                          |

## Foster ==

### **TECHNICAL DATA**







### **OPTIONAL ACCESSORIES**







Stainless steel basket 8611 000

#### **RECOMMENDED PAIRINGS**





Mixer Tap Lorenzo 8466 000 **Mixer Tap S1000 - RO** 8443 002