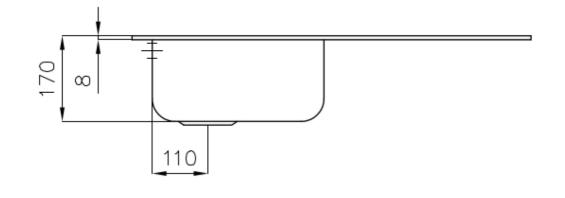

### DETAILS

| Edge/Installation Type | Standard (8 mm Edge)                                            |
|------------------------|-----------------------------------------------------------------|
| Finish                 | Foster brushed                                                  |
| Material               | AISI 304 stainless steel                                        |
| Texture                | Foster brushed                                                  |
| Base                   | 45 cm                                                           |
| Dimensions             | 790 x 500 mm                                                    |
| Standard fittings      | Fixing hooks, gasket, drain, overflow and siphon, boxed packing |
| Mixer holes            | 1 standard hole                                                 |
| Built-in hole          | 770x480 mm                                                      |

# Foster ==

| Drainer                   | Yes                                                                                                                                                                                                                      |
|---------------------------|--------------------------------------------------------------------------------------------------------------------------------------------------------------------------------------------------------------------------|
| Width                     | 79 cm                                                                                                                                                                                                                    |
| Bowl dimension            | 340x400mm                                                                                                                                                                                                                |
| Number of bowls           | 1 bowl                                                                                                                                                                                                                   |
| Waste fitting             | 3,5" drain                                                                                                                                                                                                               |
| FEATURES                  |                                                                                                                                                                                                                          |
| Added value               | Foster uses steel thicknesses higher than those used on average by other manufacturers. This is how, thanks to our long experience, we know how to make sinks of superior quality and with a better resistance to aging. |
| Basket 3,5" waste fitting | The drain is equipped with a large 3.5" drain, with the practical basket cap that prevents the discharge of solid parts.                                                                                                 |
| Sliding brackets          |                                                                                                                                                                                                                          |