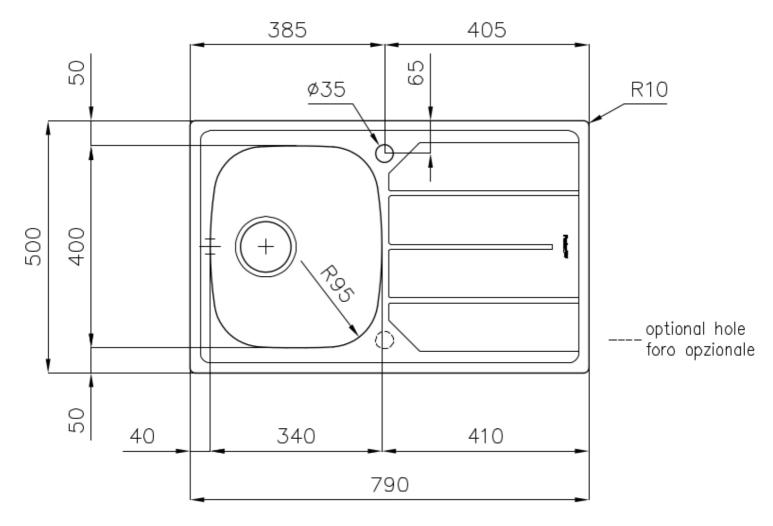

### DETAILS

| Edge/Installation Type | Standard (8 mm Edge)                                            |
|------------------------|-----------------------------------------------------------------|
| Finish                 | Foster brushed                                                  |
| Material               | AISI 304 stainless steel                                        |
| Texture                | Foster brushed                                                  |
| Base                   | 45 cm                                                           |
| Dimensions             | 790 x 500 mm                                                    |
| Standard fittings      | Fixing hooks, gasket, drain, overflow and siphon, boxed packing |
| Mixer holes            | 1 standard hole                                                 |
| Built-in hole          | 770x480 mm                                                      |

# Foster ==

| Drainer                   | Yes                                                                                                                                                                                                                      |
|---------------------------|--------------------------------------------------------------------------------------------------------------------------------------------------------------------------------------------------------------------------|
| Width                     | 79 cm                                                                                                                                                                                                                    |
| Bowl dimension            | 340x400mm                                                                                                                                                                                                                |
| Number of bowls           | 1 bowl                                                                                                                                                                                                                   |
| Waste fitting             | 3,5" drain                                                                                                                                                                                                               |
| FEATURES                  |                                                                                                                                                                                                                          |
| Added value               | Foster uses steel thicknesses higher than those used on average by other manufacturers. This is how, thanks to our long experience, we know how to make sinks of superior quality and with a better resistance to aging. |
| Basket 3,5" waste fitting | The drain is equipped with a large 3.5" drain, with the practical basket cap that prevents the discharge of solid parts.                                                                                                 |
| Sliding brackets          |                                                                                                                                                                                                                          |